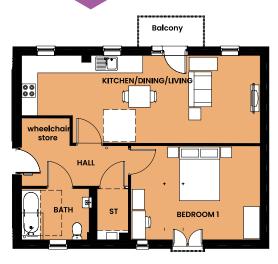

### **Apartment A**

| Kitchen / Living | 6.60m (21.65') x 3.40m (11.15') |  |  |
|------------------|---------------------------------|--|--|
| Bedroom 1        | 4.74m (15.55') x 3.44m (11.28') |  |  |
| Bedroom 2        | 3.37m (11.05') x 2.20m (7.21')  |  |  |
| Bathroom         | 2.71m (8.89') x 1.87m (6.13')   |  |  |
| Hall             | 4.06m (13.32') x 1.39m (4.56')  |  |  |
| Store            | 1.10m (3.60') x 1.88m (6.16')   |  |  |