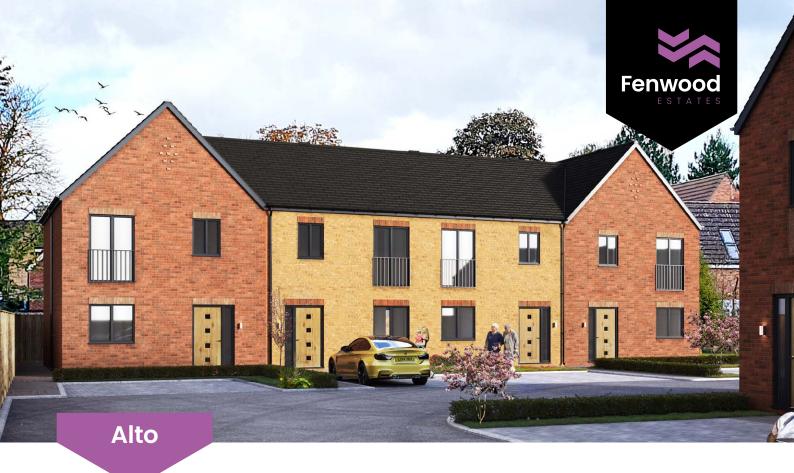

| Kitchen / Living | 5.62m (18.43') x 5.33m (17.48') | Bathroom                                 | 2.13m (6.98') x 2.26m (7.41')   |  |
|------------------|---------------------------------|------------------------------------------|---------------------------------|--|
| Bedroom 1        | 3.42m (11.22') x 3.47m (11.38') | Study                                    | 3.36m (11.02') x 3.11m (10.20') |  |
| Bedroom 2        | 3.40m (11.15') x 3.95m (12.95') | Hall                                     | 3.13m (10.26') x 2.18m (7.15')  |  |
| Bedroom 3        | 2.88m (9.44') x 2.83m (9.28')   | .8m (9.44') x 2.83m (9.28') <b>Store</b> |                                 |  |
| wc               | 2.04m (6.69') x 1.47m (4.82')   |                                          |                                 |  |