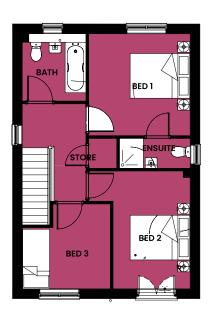

| Kitchen / Living | 8.11m (26.60') x 4.29m (14.07') | WC / Shower | 1.86m (6.10') x 1.95m (6.39')  |  |  |
|------------------|---------------------------------|-------------|--------------------------------|--|--|
| Bedroom 1        | 5.79m (18.99') x 2.91m (9.54')  | Bathroom    | 1.78m (5.83') x 2.19m (7.18')  |  |  |
| Bedroom 2        | 3.01m (9.87') x 3.70m (12.13')  | Study       | 4.18m (13.71') x 2.60m (8.53') |  |  |
| Bedroom 3        | 3.37m (11.05') x 4.37m (14.33') | Hall        | 3.83m (12.56') x 1.92m (6.29') |  |  |
| Bedroom 4        | 3.18m (10.43') x 2.29m (7.51')  | Store       | 1.00m (3.28') x 0.96m (3.14')  |  |  |