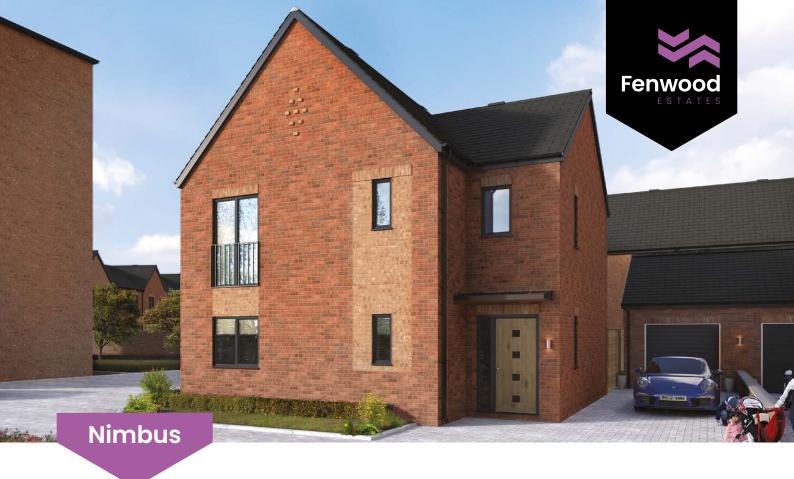

| Kitchen / Living | 8.11m (26.60') x 4.29m (14.07') | WC / Shower | 1.86m (6.10') x 1.95m (6.39')  |  |  |
|------------------|---------------------------------|-------------|--------------------------------|--|--|
| Bedroom 1        | 5.79m (18.99') x 2.91m (9.54')  | Bathroom    | 1.78m (5.83') x 2.19m (7.18')  |  |  |
| Bedroom 2        | 3.01m (9.87') x 3.70m (12.13')  | Study       | 4.18m (13.71') x 2.60m (8.53') |  |  |
| Bedroom 3        | 3.37m (11.05') x 4.37m (14.33') | Hall        | 3.83m (12.56') x 1.92m (6.29') |  |  |
| Bedroom 4        | 3.18m (10.43') x 2.29m (7.51')  | Store       | 1.00m (3.28') x 0.96m (3.14')  |  |  |