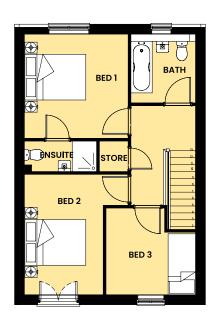

Call Us: 01302 249550 | www.fenwood.com

| Kitchen / Living | 5.62m (18.43') x 5.33m (17.48') | Bathroom                                 | 2.13m (6.98') x 2.26m (7.41')   |  |
|------------------|---------------------------------|------------------------------------------|---------------------------------|--|
| Bedroom 1        | 3.42m (11.22') x 3.47m (11.38') | Study                                    | 3.36m (11.02') x 3.11m (10.20') |  |
| Bedroom 2        | 3.40m (11.15') x 3.95m (12.95') | Hall                                     | 3.13m (10.26') x 2.18m (7.15')  |  |
| Bedroom 3        | 2.88m (9.44') x 2.83m (9.28')   | .8m (9.44') x 2.83m (9.28') <b>Store</b> |                                 |  |
| wc               | 2.04m (6.69') x 1.47m (4.82')   |                                          |                                 |  |

| Kitchen / Living | 5.62m (18.43') x 5.33m (17.48') | Bathroom                                 | 2.13m (6.98') x 2.26m (7.41')   |  |
|------------------|---------------------------------|------------------------------------------|---------------------------------|--|
| Bedroom 1        | 3.42m (11.22') x 3.47m (11.38') | Study                                    | 3.36m (11.02') x 3.11m (10.20') |  |
| Bedroom 2        | 3.40m (11.15') x 3.95m (12.95') | Hall                                     | 3.13m (10.26') x 2.18m (7.15')  |  |
| Bedroom 3        | 2.88m (9.44') x 2.83m (9.28')   | .8m (9.44') x 2.83m (9.28') <b>Store</b> |                                 |  |
| wc               | 2.04m (6.69') x 1.47m (4.82')   |                                          |                                 |  |