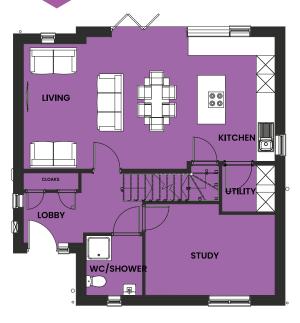

| Kitchen / Living | 8.11m (26.60') x 4.29m (14.07') | WC / Shower | 1.86m (6.10') x 1.95m (6.39')  |  |  |
|------------------|---------------------------------|-------------|--------------------------------|--|--|
| Bedroom 1        | 5.79m (18.99') x 2.91m (9.54')  | Bathroom    | 1.78m (5.83') x 2.19m (7.18')  |  |  |
| Bedroom 2        | 3.01m (9.87') x 3.70m (12.13')  | Study       | 4.18m (13.71') x 2.60m (8.53') |  |  |
| Bedroom 3        | 3.37m (11.05') x 4.37m (14.33') | Hall        | 3.83m (12.56') x 1.92m (6.29') |  |  |
| Bedroom 4        | 3.18m (10.43') x 2.29m (7.51')  | Store       | 1.00m (3.28') x 0.96m (3.14')  |  |  |