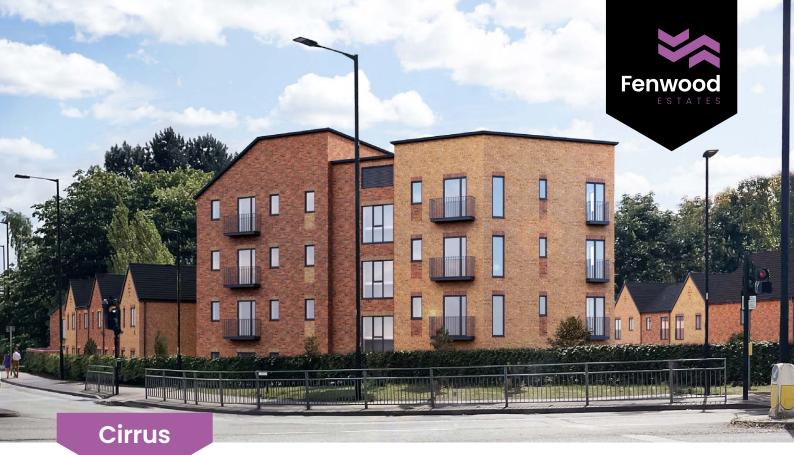

### **Apartment A**

| Kitchen / Living | 6.60m (21.65') x 3.40m (11.15') |  |  |
|------------------|---------------------------------|--|--|
| Bedroom 1        | 4.74m (15.55') x 3.44m (11.28') |  |  |
| Bedroom 2        | 3.37m (11.05') x 2.20m (7.21')  |  |  |
| Bathroom         | 2.71m (8.89') x 1.87m (6.13')   |  |  |
| Hall             | 4.06m (13.32') x 1.39m (4.56')  |  |  |
| Store            | 1.10m (3.60') x 1.88m (6.16')   |  |  |

| <b>Kitchen / Living</b> 6.39m (20.96') x 4.75m (15. |                                 |  |  |
|-----------------------------------------------------|---------------------------------|--|--|
| Bedroom 1                                           | 3.39m (11.12') x 3.44m (11.28') |  |  |
| Bedroom 2                                           | 3.39m (11.12') x 2.51m (8.23')  |  |  |
| Bathroom                                            | 2.13m (6.98') x 2.26m (7.41')   |  |  |
| Hall                                                | 7.07m (23.19') x 1.99m (6.52')  |  |  |
| Store                                               | 1.07m (3.51') x 0.90m (2.95')   |  |  |

### **Apartment C**

| <b>Kitchen / Living</b> 8.92m (29.26') x 3.26m (10. |                                 |  |  |
|-----------------------------------------------------|---------------------------------|--|--|
| Bedroom 1                                           | 4.86m (15.94') x 3.53m (11.58') |  |  |
| Bathroom                                            | 1.91m (6.26') x 2.74m (8.98')   |  |  |
| Hall                                                | 4.00m (13.12') x 2.64m (8.66')  |  |  |
| Store                                               | 1.12m (3.67') x 1.90m (6.23')   |  |  |