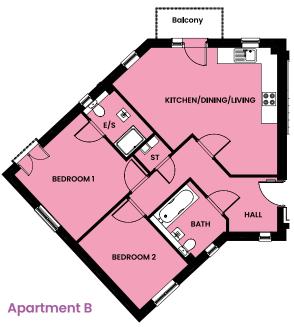

| <b>Kitchen / Living</b> 6.39m (20.96') x 4.75m (15. |                                 |  |  |
|-----------------------------------------------------|---------------------------------|--|--|
| Bedroom 1                                           | 3.39m (11.12') x 3.44m (11.28') |  |  |
| Bedroom 2                                           | 3.39m (11.12') x 2.51m (8.23')  |  |  |
| Bathroom                                            | 2.13m (6.98') x 2.26m (7.41')   |  |  |
| Hall                                                | 7.07m (23.19') x 1.99m (6.52')  |  |  |
| Store                                               | 1.07m (3.51') x 0.90m (2.95')   |  |  |