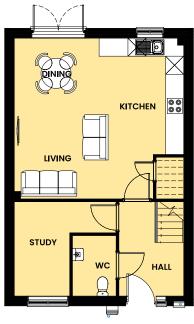

Call Us: 01302 249550 | www.fenwood.com

| Kitchen / Living | 5.62m (18.43') x 5.33m (17.48') | Bathroom                                 | 2.13m (6.98') x 2.26m (7.41')   |  |
|------------------|---------------------------------|------------------------------------------|---------------------------------|--|
| Bedroom 1        | 3.42m (11.22') x 3.47m (11.38') | Study                                    | 3.36m (11.02') x 3.11m (10.20') |  |
| Bedroom 2        | 3.40m (11.15') x 3.95m (12.95') | Hall                                     | 3.13m (10.26') x 2.18m (7.15')  |  |
| Bedroom 3        | 2.88m (9.44') x 2.83m (9.28')   | .8m (9.44') x 2.83m (9.28') <b>Store</b> |                                 |  |
| wc               | 2.04m (6.69') x 1.47m (4.82')   |                                          |                                 |  |

| Kitchen / Living | 5.62m (18.43') x 5.33m (17.48') | Bathroom                                 | 2.13m (6.98') x 2.26m (7.41')   |  |
|------------------|---------------------------------|------------------------------------------|---------------------------------|--|
| Bedroom 1        | 3.42m (11.22') x 3.47m (11.38') | Study                                    | 3.36m (11.02') x 3.11m (10.20') |  |
| Bedroom 2        | 3.40m (11.15') x 3.95m (12.95') | Hall                                     | 3.13m (10.26') x 2.18m (7.15')  |  |
| Bedroom 3        | 2.88m (9.44') x 2.83m (9.28')   | .8m (9.44') x 2.83m (9.28') <b>Store</b> |                                 |  |
| wc               | 2.04m (6.69') x 1.47m (4.82')   |                                          |                                 |  |