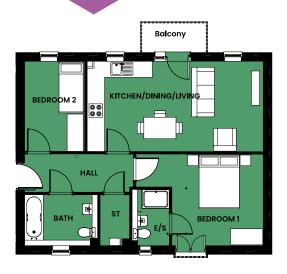

| Kitchen / Living | 8.11m (26.60') x 4.29m (14.07') | WC / Shower | 1.86m (6.10') x 1.95m (6.39')  |  |  |
|------------------|---------------------------------|-------------|--------------------------------|--|--|
| Bedroom 1        | 5.79m (18.99') x 2.91m (9.54')  | Bathroom    | 1.78m (5.83') x 2.19m (7.18')  |  |  |
| Bedroom 2        | 3.01m (9.87') x 3.70m (12.13')  | Study       | 4.18m (13.71') x 2.60m (8.53') |  |  |
| Bedroom 3        | 3.37m (11.05') x 4.37m (14.33') | Hall        | 3.83m (12.56') x 1.92m (6.29') |  |  |
| Bedroom 4        | 3.18m (10.43') x 2.29m (7.51')  | Store       | 1.00m (3.28') x 0.96m (3.14')  |  |  |