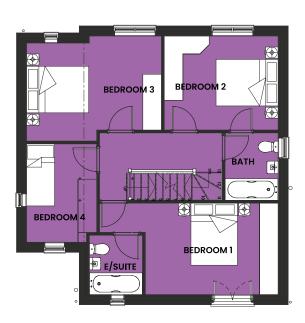

| Kitchen / Living | 8.11m (26.60') x 4.29m (14.07') | WC / Shower | 1.86m (6.10') x 1.95m (6.39')  |  |  |
|------------------|---------------------------------|-------------|--------------------------------|--|--|
| Bedroom 1        | 5.79m (18.99') x 2.91m (9.54')  | Bathroom    | 1.78m (5.83') x 2.19m (7.18')  |  |  |
| Bedroom 2        | 3.01m (9.87') x 3.70m (12.13')  | Study       | 4.18m (13.71') x 2.60m (8.53') |  |  |
| Bedroom 3        | 3.37m (11.05') x 4.37m (14.33') | Hall        | 3.83m (12.56') x 1.92m (6.29') |  |  |
| Bedroom 4        | 3.18m (10.43') x 2.29m (7.51')  | Store       | 1.00m (3.28') x 0.96m (3.14')  |  |  |