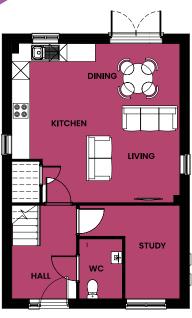

| Kitchen / Living | 5.62m (18.43') x 5.33m (17.48') | Bathroom                                 | 2.13m (6.98') x 2.26m (7.41')   |  |
|------------------|---------------------------------|------------------------------------------|---------------------------------|--|
| Bedroom 1        | 3.42m (11.22') x 3.47m (11.38') | Study                                    | 3.36m (11.02') x 3.11m (10.20') |  |
| Bedroom 2        | 3.40m (11.15') x 3.95m (12.95') | Hall                                     | 3.13m (10.26') x 2.18m (7.15')  |  |
| Bedroom 3        | 2.88m (9.44') x 2.83m (9.28')   | .8m (9.44') x 2.83m (9.28') <b>Store</b> |                                 |  |
| wc               | 2.04m (6.69') x 1.47m (4.82')   |                                          |                                 |  |