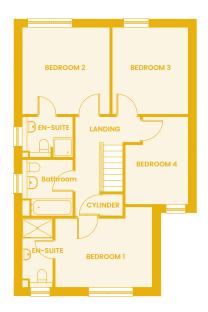

#### The Pastures

4 Bedroom Detached House

Plots: 3, 4, 5, 8, 9, 10, 11, 12, 15, 16, 24, 25, 28, 29

4 Bedroom Detached House

Plots: 13, 14, 17, 18, 19, 20, 21, 22, 23, 32, 33

No responsibility is accepted by the developer for any errors or omissions and the above information and marketing material does not constitute or form part of any contract, or warranty. Kitchen designs are indicative and made subject to change. The dimensions given on plans are subject to variations and are not intended to be used for carpet sizes, appliance sizes or items of furniture.

Home is family. Home is friends. Home is togetherness. Home is Fenwood.

| Kitchen / Dining  | 3.90m x 3.50m (12.6 m²) | Bedroom 2 Ensuite | 2.00m x 1.65m           |
|-------------------|-------------------------|-------------------|-------------------------|
| Living            | 4.40m x 6.80m (25.2 m²) | Bedroom 3         | 3.50m x 3.10m (11.0 m²) |
| Bedroom 1         | 3.30m x 3.90m (11.6 m²) | Bedroom 4         | 3.60m x 2.60m (8.4 m²)  |
| Bedroom 1 Ensuite | 1.25m x 2.80m           | Bathroom          | 2.30m x 2.06m           |
| Bedroom 2         | 3.50m x 3.60m (12.6 m²) | Garage            | 6.02m x 3.02m (18.0 m²) |