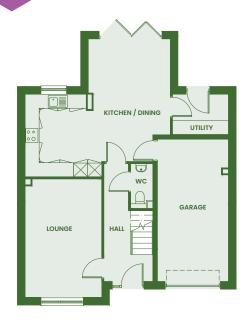

Home is family. Home is friends. Home is togetherness. Home is Fenwood.

| Kitchen / Dining  | 3.90m x 3.50m (12.6 m²) | Bedroom 2 Ensuite | 2.00m x 1.65m           |
|-------------------|-------------------------|-------------------|-------------------------|
| Living            | 4.40m x 6.80m (25.2 m²) | Bedroom 3         | 3.50m x 3.10m (11.0 m²) |
| Bedroom 1         | 3.30m x 3.90m (11.6 m²) | Bedroom 4         | 3.60m x 2.60m (8.4 m²)  |
| Bedroom 1 Ensuite | 1.25m x 2.80m           | Bathroom          | 2.30m x 2.06m           |
| Bedroom 2         | 3.50m x 3.60m (12.6 m²) | Garage            | 6.02m x 3.02m (18.0 m²) |