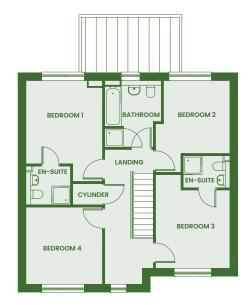

Home is family. Home is friends. Home is togetherness. Home is Fenwood.

| Kitchen / Dining  | 3.90m x 3.50m (12.6 m²) | Bedroom 2 Ensuite | 2.00m x 1.65m           |
|-------------------|-------------------------|-------------------|-------------------------|
| Living            | 4.40m x 6.80m (25.2 m²) | Bedroom 3         | 3.50m x 3.10m (11.0 m²) |
| Bedroom 1         | 3.30m x 3.90m (11.6 m²) | Bedroom 4         | 3.60m x 2.60m (8.4 m²)  |
| Bedroom 1 Ensuite | 1.25m x 2.80m           | Bathroom          | 2.30m x 2.06m           |
| Bedroom 2         | 3.50m x 3.60m (12.6 m²) | Garage            | 6.02m x 3.02m (18.0 m²) |