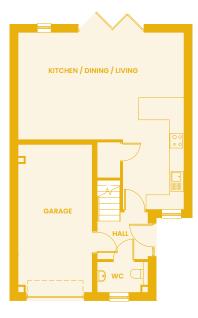

#### The Pastures

4 Bedroom Detached House

Plots: 3, 4, 5, 8, 9, 10, 11, 12, 15, 16, 24, 25, 28, 29

4 Bedroom Detached House

Plots: 13, 14, 17, 18, 19, 20, 21, 22, 23, 32, 33

No responsibility is accepted by the developer for any errors or omissions and the above information and marketing material does not constitute or form part of any contract, or warranty. Kitchen designs are indicative and made subject to change. The dimensions given on plans are subject to variations and are not intended to be used for carpet sizes, appliance sizes or items of furniture.

Home is family. Home is friends. Home is togetherness. Home is Fenwood.

| Kitchen / Dining  | 3.90m x 3.50m (12.6 m²) | Bedroom 2 Ensuite | 2.00m x 1.65m           |
|-------------------|-------------------------|-------------------|-------------------------|
| Living            | 4.40m x 6.80m (25.2 m²) | Bedroom 3         | 3.50m x 3.10m (11.0 m²) |
| Bedroom 1         | 3.30m x 3.90m (11.6 m²) | Bedroom 4         | 3.60m x 2.60m (8.4 m²)  |
| Bedroom 1 Ensuite | 1.25m x 2.80m           | Bathroom          | 2.30m x 2.06m           |
| Bedroom 2         | 3.50m x 3.60m (12.6 m²) | Garage            | 6.02m x 3.02m (18.0 m²) |