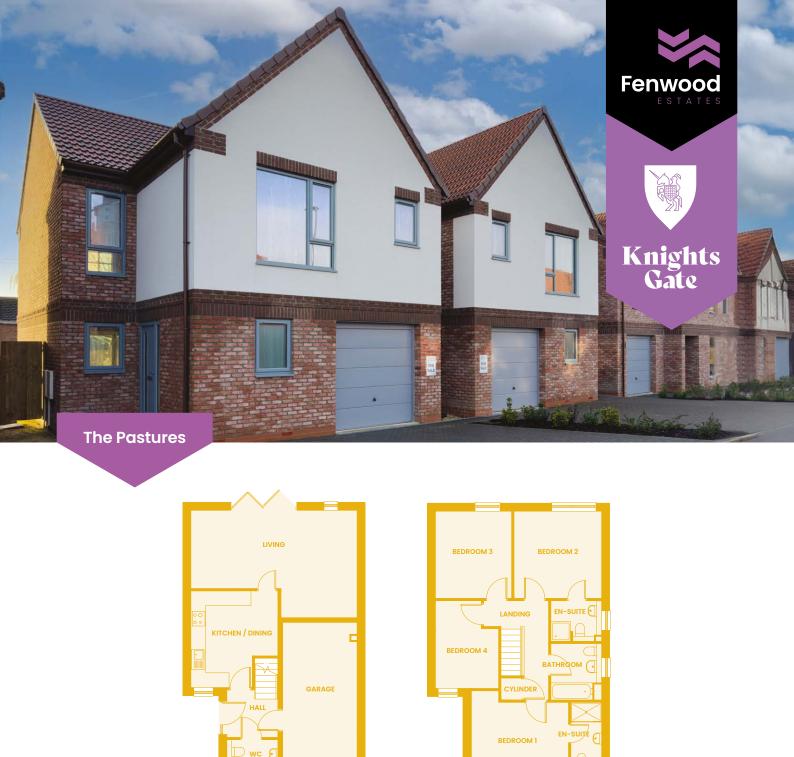

#### The Pastures

4 Bedroom Detached House

Plots: 3, 4, 5, 8, 9, 10, 11, 12, 15, 16, 24, 25, 28, 29

4 Bedroom Detached House

Plots: 13, 14, 17, 18, 19, 20, 21, 22, 23, 32, 33

No responsibility is accepted by the developer for any errors or omissions and the above information and marketing material does not constitute or form part of any contract, or warranty. Kitchen designs are indicative and made subject to change. The dimensions given on plans are subject to variations and are not intended to be used for carpet sizes, appliance sizes or items of furniture.

Home is family. Home is friends. Home is togetherness. Home is Fenwood.

| Kitchen / Dining  | 3.90m x 3.50m (12.6 m²) | Bedroom 2 Ensuite | 2.00m x 1.65m           |
|-------------------|-------------------------|-------------------|-------------------------|
| Living            | 4.40m x 6.80m (25.2 m²) | Bedroom 3         | 3.50m x 3.10m (11.0 m²) |
| Bedroom 1         | 3.30m x 3.90m (11.6 m²) | Bedroom 4         | 3.60m x 2.60m (8.4 m²)  |
| Bedroom 1 Ensuite | 1.25m x 2.80m           | Bathroom          | 2.30m x 2.06m           |
| Bedroom 2         | 3.50m x 3.60m (12.6 m²) | Garage            | 6.02m x 3.02m (18.0 m²) |