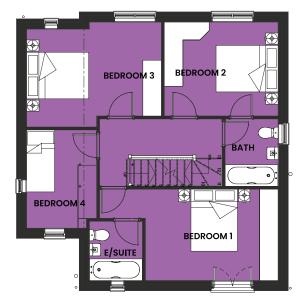

Home is family. Home is friends. Home is togetherness. Home is Fenwood

| Kitchen / Living | 8.11m (26.60') x 4.29m (14.07') WC / Shower |                                                | 1.86m (6.10') x 1.95m (6.39')  |  |
|------------------|---------------------------------------------|------------------------------------------------|--------------------------------|--|
| Bedroom 1        | 5.79m (18.99′) x 2.91m (9.54′)              | 79m (18.99') x 2.91m (9.54') <b>Bathroom</b> 1 |                                |  |
| Bedroom 2        | 3.01m (9.87') x 3.70m (12.13') <b>Study</b> |                                                | 4.18m (13.71') x 2.60m (8.53') |  |
| Bedroom 3        | 3.37m (11.05') x 4.37m (14.33') Hall        |                                                | 3.83m (12.56′) x 1.92m (6.29′) |  |
| Bedroom 4        | 3.18m (10.43′) x 2.29m (7.51′)              | Store                                          | 1.00m (3.28') x 0.96m (3.14')  |  |

Home is family. Home is friends. Home is togetherness. Home is Fenwood