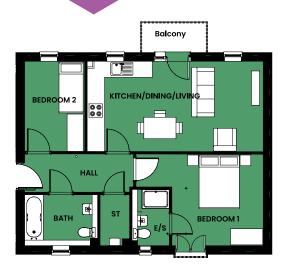

| Kitchen / Living | 6.39m (20.96') x 4.75m (15.58') |  |
|------------------|---------------------------------|--|
| Bedroom 1        | 3.39m (11.12′) x 3.44m (11.28′) |  |
| Bedroom 2        | 3.39m (11.12′) x 2.51m (8.23′)  |  |
| Bathroom         | 2.13m (6.98') x 2.26m (7.41')   |  |
| Hall             | 7.07m (23.19′) x 1.99m (6.52′)  |  |
| Store            | 1.07m (3.51') x 0.90m (2.95')   |  |

No responsibility is accepted by the developer for any errors or omissions and the above information and marketing material does not constitute or form part of any contract, or warranty. Kitchen designs are indicative and made subject to change. The dimensions given on plans are subject to variations and are not intended to be used for carpet sizes, appliance sizes or items of furniture.