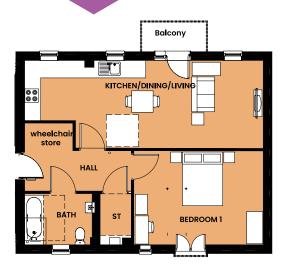

#### **Apartment A**

| Kitchen / Living | 6.60m (21.65′) x 3.40m (11.15′) |  |
|------------------|---------------------------------|--|
| Bedroom 1        | 4.74m (15.55′) x 3.44m (11.28′) |  |
| Bedroom 2        | 3.37m (11.05') x 2.20m (7.21')  |  |
| Bathroom         | 2.71m (8.89') x 1.87m (6.13')   |  |
| Hall             | 4.06m (13.32′) x 1.39m (4.56′)  |  |
| Store            | 1.10m (3.60') x 1.88m (6.16')   |  |