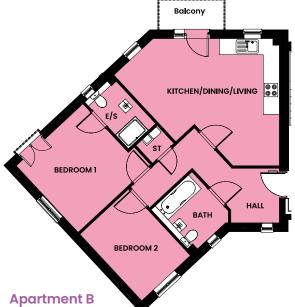

| Kitchen / Living | 6.39m (20.96') x 4.75m (15.58') |  |
|------------------|---------------------------------|--|
| Bedroom 1        | 3.39m (11.12′) x 3.44m (11.28′) |  |
| Bedroom 2        | 3.39m (11.12′) x 2.51m (8.23′)  |  |
| Bathroom         | 2.13m (6.98') x 2.26m (7.41')   |  |
| Hall             | 7.07m (23.19′) x 1.99m (6.52′)  |  |
| Store            | 1.07m (3.51') x 0.90m (2.95')   |  |