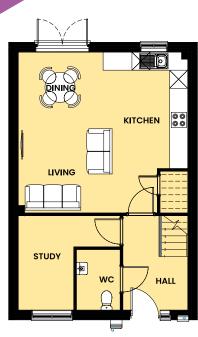

Home is family. Home is friends. Home is togetherness. Home is Fenwood

DEPOSIT UNLOCK

| Kitchen / Living | 5.62m (18.43') x 5.33m (17.48') <b>Bathroom</b> |       | 2.13m (6.98′) x 2.26m (7.41′)   |  |
|------------------|-------------------------------------------------|-------|---------------------------------|--|
| Bedroom 1        | 42m (11.22') x 3.47m (11.38') <b>Study</b> 3    |       | 3.36m (11.02') x 3.11m (10.20') |  |
| Bedroom 2        | 3.40m (11.15′) x 3.95m (12.95′)                 | Hall  | 3.13m (10.26′) x 2.18m (7.15′)  |  |
| Bedroom 3        | 2.88m (9.44') x 2.83m (9.28')                   | Store | 1.00m (3.28') x 0.96m (3.14')   |  |
| wc               | 2.04m (6.69′) x 1.47m (4.82′)                   |       |                                 |  |

Home is family. Home is friends. Home is togetherness. Home is Fenwood

| Kitchen / Living | 5.62m (18.43') x 5.33m (17.48') <b>Bathroom</b> |      | 2.13m (6.98′) x 2.26m (7.41′)   |  |
|------------------|-------------------------------------------------|------|---------------------------------|--|
| Bedroom 1        | 3.42m (11.22') x 3.47m (11.38') <b>Study</b> 3  |      | 3.36m (11.02') x 3.11m (10.20') |  |
| Bedroom 2        | 3.40m (11.15′) x 3.95m (12.95′)                 | Hall | 3.13m (10.26′) x 2.18m (7.15′)  |  |
| Bedroom 3        | 2.88m (9.44') x 2.83m (9.28') <b>Store</b>      |      | 1.00m (3.28') x 0.96m (3.14')   |  |
| wc               | 2.04m (6.69′) x 1.47m (4.82′)                   |      |                                 |  |