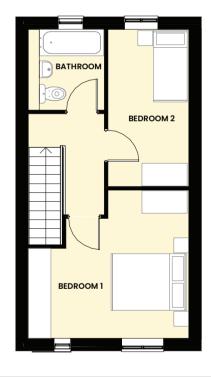

Home is family. Home is friends. Home is togetherness. Home is Fenwood

| Kitchen / Living | 5.62m (18.43') x 5.33m (17.48') <b>Bathroom</b> |      | 2.13m (6.98′) x 2.26m (7.41′)   |  |
|------------------|-------------------------------------------------|------|---------------------------------|--|
| Bedroom 1        | 3.42m (11.22') x 3.47m (11.38') <b>Study</b> 3  |      | 3.36m (11.02') x 3.11m (10.20') |  |
| Bedroom 2        | 3.40m (11.15′) x 3.95m (12.95′)                 | Hall | 3.13m (10.26′) x 2.18m (7.15′)  |  |
| Bedroom 3        | 2.88m (9.44') x 2.83m (9.28') <b>Store</b>      |      | 1.00m (3.28') x 0.96m (3.14')   |  |
| wc               | 2.04m (6.69′) x 1.47m (4.82′)                   |      |                                 |  |