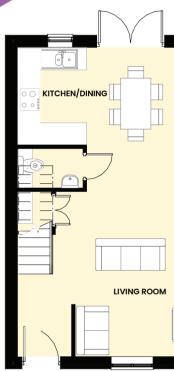

Home is family. Home is friends. Home is togetherness. Home is Fenwood

| Kitchen/ Dining Lounge | 8.25m (27.06') x 4.33 m (11.04')<br>Lounge - 3.368m (11.04') | wc       | 1.85m (6.06') x 1.05m (3.44') |
|------------------------|--------------------------------------------------------------|----------|-------------------------------|
| Bedroom 1              | 4.33m (14.20′) x 3.95 m (12.95′)                             | Bathroom | 2.02m (6.62') x 2.07m (6.79') |
| Bedroom 2              | 4.22m (13.84') x 2.25m (7.38')                               |          |                               |