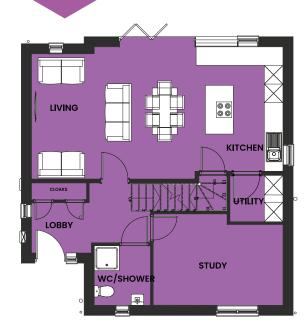

Home is family. Home is friends. Home is togetherness. Home is Fenwood

| Kitchen / Living | 8.11m (26.60') x 4.29m (14.07') WC / Shower |                                                | 1.86m (6.10') x 1.95m (6.39')  |  |
|------------------|---------------------------------------------|------------------------------------------------|--------------------------------|--|
| Bedroom 1        | 5.79m (18.99′) x 2.91m (9.54′)              | 79m (18.99') x 2.91m (9.54') <b>Bathroom</b> 1 |                                |  |
| Bedroom 2        | 3.01m (9.87') x 3.70m (12.13') <b>Study</b> |                                                | 4.18m (13.71') x 2.60m (8.53') |  |
| Bedroom 3        | 3.37m (11.05') x 4.37m (14.33') Hall        |                                                | 3.83m (12.56′) x 1.92m (6.29′) |  |
| Bedroom 4        | 3.18m (10.43′) x 2.29m (7.51′)              | Store                                          | 1.00m (3.28') x 0.96m (3.14')  |  |

Home is family. Home is friends. Home is togetherness. Home is Fenwood