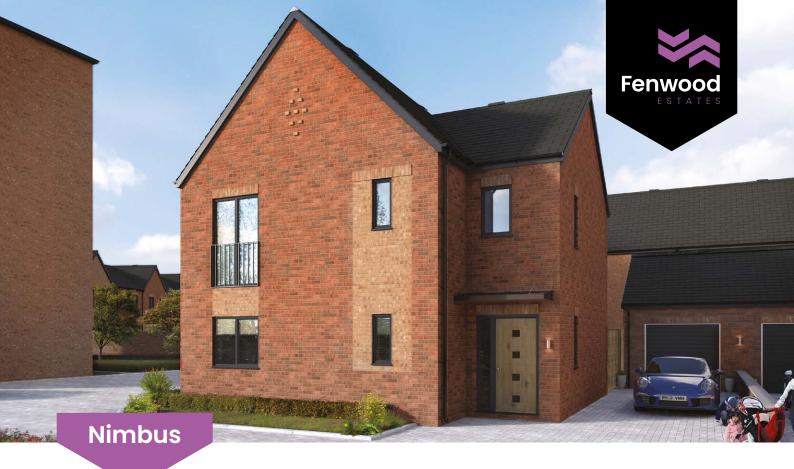

Home is family. Home is friends. Home is togetherness. Home is Fenwood

| Kitchen / Living | 8.11m (26.60') x 4.29m (14.07') WC / Shower |                                                | 1.86m (6.10') x 1.95m (6.39')  |  |
|------------------|---------------------------------------------|------------------------------------------------|--------------------------------|--|
| Bedroom 1        | 5.79m (18.99′) x 2.91m (9.54′)              | 79m (18.99') x 2.91m (9.54') <b>Bathroom</b> 1 |                                |  |
| Bedroom 2        | 3.01m (9.87') x 3.70m (12.13') <b>Study</b> |                                                | 4.18m (13.71') x 2.60m (8.53') |  |
| Bedroom 3        | 3.37m (11.05') x 4.37m (14.33') Hall        |                                                | 3.83m (12.56′) x 1.92m (6.29′) |  |
| Bedroom 4        | 3.18m (10.43′) x 2.29m (7.51′)              | Store                                          | 1.00m (3.28') x 0.96m (3.14')  |  |