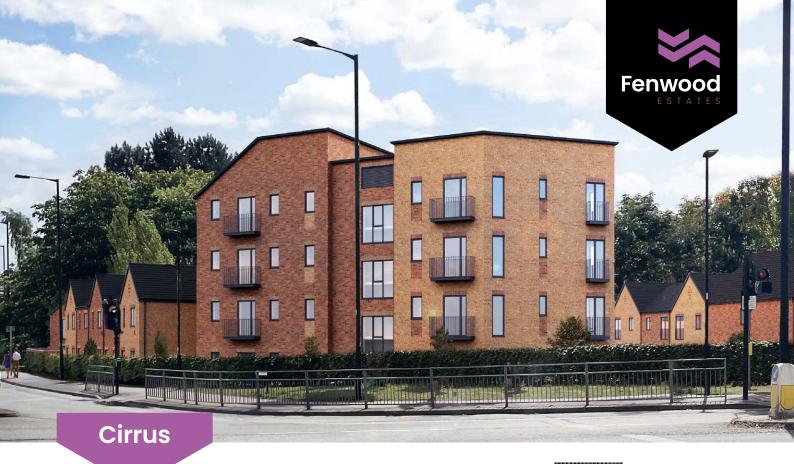

### Features

| Kitchen                                                                                                                                                                                                                                                                                                                                                           | Alto                     | Cumulus                | Nimbus   | Cirrus A           | Cirrus B | Cirrus C           |
|-------------------------------------------------------------------------------------------------------------------------------------------------------------------------------------------------------------------------------------------------------------------------------------------------------------------------------------------------------------------|--------------------------|------------------------|----------|--------------------|----------|--------------------|
| Fully fitted kitchen in a range of styles to suit your personal taste                                                                                                                                                                                                                                                                                             | •                        | •                      | •        | •                  | •        | •                  |
| Soft close doors and drawers on all units                                                                                                                                                                                                                                                                                                                         | •                        | •                      | •        | •                  | •        | •                  |
| Choice of laminate worktops and matching splash back/backboard                                                                                                                                                                                                                                                                                                    |                          | •                      | •        | •                  | •        | •                  |
| Integrated, high quality stainless steel fan oven                                                                                                                                                                                                                                                                                                                 |                          |                        | •        | •                  | •        | •                  |
| State of the art electric hob                                                                                                                                                                                                                                                                                                                                     |                          |                        |          |                    |          |                    |
| Modern extractor fan                                                                                                                                                                                                                                                                                                                                              | •                        |                        |          |                    | •        | •                  |
| Integrated dishwasher                                                                                                                                                                                                                                                                                                                                             | •                        |                        |          | •                  | •        | •                  |
| Full size integrated fridge/freezer                                                                                                                                                                                                                                                                                                                               | •                        | •                      | •        | •                  | •        | •                  |
| 1.5 bowl stainless steel sink and drainer                                                                                                                                                                                                                                                                                                                         |                          |                        | -        |                    |          |                    |
| Stylish chrome mixer tap                                                                                                                                                                                                                                                                                                                                          | •                        |                        | -        |                    |          | •                  |
| ,                                                                                                                                                                                                                                                                                                                                                                 | •                        |                        | •        |                    |          | •                  |
| Low voltage down lighters to ceiling Under lit wall units                                                                                                                                                                                                                                                                                                         |                          |                        | -        |                    |          | •                  |
|                                                                                                                                                                                                                                                                                                                                                                   |                          |                        | •        |                    |          | •                  |
| Choice of floor coverings                                                                                                                                                                                                                                                                                                                                         | •                        | •                      | •        | •                  | •        | •                  |
| Bathroom                                                                                                                                                                                                                                                                                                                                                          | Alto                     | Cumulus                | Nimbus   | Cirrus A           | Cirrus B | Cirrus C           |
| Range of contemporary wall tiling in a selection of colours including feature tile                                                                                                                                                                                                                                                                                | Alto                     | Cumulus                | Nillibus | CITUS A            | Cirtus D | Ciritas C          |
| and chrome trim                                                                                                                                                                                                                                                                                                                                                   | •                        | •                      | •        | •                  | •        | •                  |
| Choice of floor tiling in a range of colours/ styles                                                                                                                                                                                                                                                                                                              | •                        | •                      | •        | •                  | •        | •                  |
| White modern sanitary ware including wall hung vanity unit in white /graphite                                                                                                                                                                                                                                                                                     | •                        | •                      | •        | •                  | •        | •                  |
| Stylish chrome mixer tap                                                                                                                                                                                                                                                                                                                                          | •                        | •                      | •        | •                  | •        | •                  |
| Graphite heated towel rail                                                                                                                                                                                                                                                                                                                                        | •                        | •                      | •        | •                  | •        | •                  |
| Low voltage downlighters                                                                                                                                                                                                                                                                                                                                          | •                        | •                      | •        | •                  | •        | •                  |
| Shower over bath                                                                                                                                                                                                                                                                                                                                                  | •                        | •                      | •        | •                  | •        | •                  |
| Modern glass bath screen                                                                                                                                                                                                                                                                                                                                          | •                        | •                      | •        | •                  | •        | •                  |
|                                                                                                                                                                                                                                                                                                                                                                   |                          |                        |          |                    |          |                    |
| En-suite                                                                                                                                                                                                                                                                                                                                                          | Alto                     | Cumulus                | Nimbus   | Cirrus A           | Cirrus B | Cirrus C           |
| Range of contemporary wall tiling in a selection of colours including feature tile<br>and chrome trim                                                                                                                                                                                                                                                             | •                        | •                      | •        | •                  | •        | •                  |
| Choice of floor tiling in a range of colours/ styles                                                                                                                                                                                                                                                                                                              | •                        | •                      | •        | •                  | •        | •                  |
| White modern sanitary ware including wall hung vanity unit in white /graphite                                                                                                                                                                                                                                                                                     | •                        | •                      | •        | •                  | •        | •                  |
| Stylish chrome mixer tap                                                                                                                                                                                                                                                                                                                                          | •                        | •                      | •        | •                  | •        | •                  |
| Shower enclosure with chrome features and white tray                                                                                                                                                                                                                                                                                                              | •                        | •                      | •        | •                  | •        | •                  |
| Contemporary chrome shower with large feature head plus small handheld at lower level                                                                                                                                                                                                                                                                             | •                        | •                      | •        | •                  | •        | •                  |
| Graphite heated towel rail                                                                                                                                                                                                                                                                                                                                        | •                        | •                      | •        | •                  | •        | •                  |
| Shaver socket                                                                                                                                                                                                                                                                                                                                                     | •                        | •                      | •        | •                  | •        | •                  |
| Low voltage downlighters                                                                                                                                                                                                                                                                                                                                          | •                        | •                      | •        | •                  | •        | •                  |
|                                                                                                                                                                                                                                                                                                                                                                   |                          |                        |          |                    |          |                    |
| Internal                                                                                                                                                                                                                                                                                                                                                          | Alto                     | Cumulus                | Nimbus   | Cirrus A           | Cirrus B | Cirrus C           |
| Gas central heating with radiators throughout                                                                                                                                                                                                                                                                                                                     | •                        | •                      | •        | •                  | •        | •                  |
| Heat / smoke detectors throughout                                                                                                                                                                                                                                                                                                                                 | •                        | •                      | •        | •                  | •        | •                  |
| Light grey emulsion to walls, white emulsion to ceilings                                                                                                                                                                                                                                                                                                          | •                        | •                      | •        | •                  | •        | •                  |
| 3 3 4 7 1 1 1 1 1 1 1 1 1 1 1 1 1 1 1 1 1 1                                                                                                                                                                                                                                                                                                                       |                          |                        |          | •                  | •        | •                  |
| White gloss internal joinery                                                                                                                                                                                                                                                                                                                                      | •                        | •                      | •        |                    |          |                    |
|                                                                                                                                                                                                                                                                                                                                                                   | •                        | •                      | •        | •                  | •        | •                  |
| White gloss internal joinery                                                                                                                                                                                                                                                                                                                                      |                          |                        |          |                    | •        | •                  |
| White gloss internal joinery<br>Modern pre finished doors with Anthracite/chrome door furniture                                                                                                                                                                                                                                                                   | •                        | •                      | •        | •                  |          |                    |
| White gloss internal joinery<br>Modern pre finished doors with Anthracite/chrome door furniture<br>Choice of carpets / tiles / laminate throughout                                                                                                                                                                                                                | •                        | •                      | •        | •                  | •        | •                  |
| White gloss internal joinery<br>Modern pre finished doors with Anthracite/chrome door furniture<br>Choice of carpets / tiles / laminate throughout<br>High quality Security alarm toall houses and GF Apts only                                                                                                                                                   | •                        | •                      | •        | •                  | •        | •                  |
| White gloss internal joinery<br>Modern pre finished doors with Anthracite/chrome door furniture<br>Choice of carpets / tiles / laminate throughout<br>High quality Security alarm toall houses and GF Apts only                                                                                                                                                   | •                        | •                      | •        | •                  | •        | •                  |
| White gloss internal joinery<br>Modern pre finished doors with Anthracite/chrome door furniture<br>Choice of carpets / tiles / laminate throughout<br>High quality Security alarm toall houses and GF Apts only<br>EV charging point to garage                                                                                                                    | • • • •                  | •<br>•<br>•            | •        | •                  | •        | •                  |
| White gloss internal joinery         Modern pre finished doors with Anthracite/chrome door furniture         Choice of carpets / tiles / laminate throughout         High quality Security alarm toall houses and GF Apts only         EV charging point to garage                                                                                                | ·<br>·<br>·<br>Alto      | •<br>•<br>•<br>Cumulus | •        | •                  | •        | •                  |
| White gloss internal joinery         Modern pre finished doors with Anthracite/chrome door furniture         Choice of carpets / tiles / laminate throughout         High quality Security alarm toall houses and GF Apts only         EV charging point to garage         External         Outside tap to each property                                          | ·<br>·<br>·<br>Alto      | Cumulus                | Nimbus   | ·<br>·<br>Cirrus A | Cirrus B | •<br>•<br>Cirrus C |
| White gloss internal joinery         Modern pre finished doors with Anthracite/chrome door furniture         Choice of carpets / tiles / laminate throughout         High quality Security alarm toall houses and GF Apts only         EV charging point to garage         External         Outside tap to each property         Front and rear external lighting | ·<br>·<br>·<br>Alto<br>· | Cumulus                | Nimbus   | ·<br>·<br>Cirrus A | Cirrus B | •<br>•<br>Cirrus C |

### Autumn Winter 2023

| House Types | Plot Number | Number of Bedrooms | Price    | Availability |
|-------------|-------------|--------------------|----------|--------------|
| Cumulus     | 1           | 3                  | £275,000 | Available    |
| Cumulus     | 2           | 3                  | £275,000 | Available    |
| Cumulus     | 3           | 3                  | £275,000 | Available    |
| Cumulus     | 4           | 3                  | £270,000 | Available    |
| Cumulus     | 5           | 3                  | £270,000 | Available    |
| Stratus     | 6           | 2                  | £TBC     | Not Released |
| Stratus     | 7           | 2                  | £TBC     | Not Released |
| Stratus     | 8           | 2                  | £TBC     | Not Released |
| Stratus     | 9           | 2                  | £TBC     | Not Released |
| Stratus     | 10          | 2                  | £TBC     | Not Released |
| Cirrus      | 11          | 2                  | £129,995 | Available    |
| Cirrus      | 12          | 2                  | £132,995 | Available    |
| Cirrus      | 13          | 2                  | £132,995 | Available    |
| Cirrus      | 14          | 2                  | £134,950 | Available    |
| Cirrus      | 15          | 2                  | £139,950 | Available    |
| Cirrus      | 16          | 2                  | £139,950 | Available    |
| Cirrus      | 17          | 2                  | £145,000 | Available    |
| Cirrus      | 18          | 2                  | £145,000 | Available    |
| Nimbus      | 19          | 4                  | £375,000 | Available    |
| Nimbus      | 20          | 4                  | £375,000 | Available    |
| Alto        | 21          | 3                  | £265,000 | Available    |
| Alto        | 22          | 3                  | £260,000 | Available    |
| Alto        | 23          | 3                  | £265,000 | Available    |
| Alto        | 24          | 3                  | £TBC     | Not Released |
| Alto        | 25          | 3                  | £TBC     | Not Released |
| Alto        | 26          | 3                  | £TBC     | Not Released |
| Alto        | 27          | 3                  | £TBC     | Not Released |