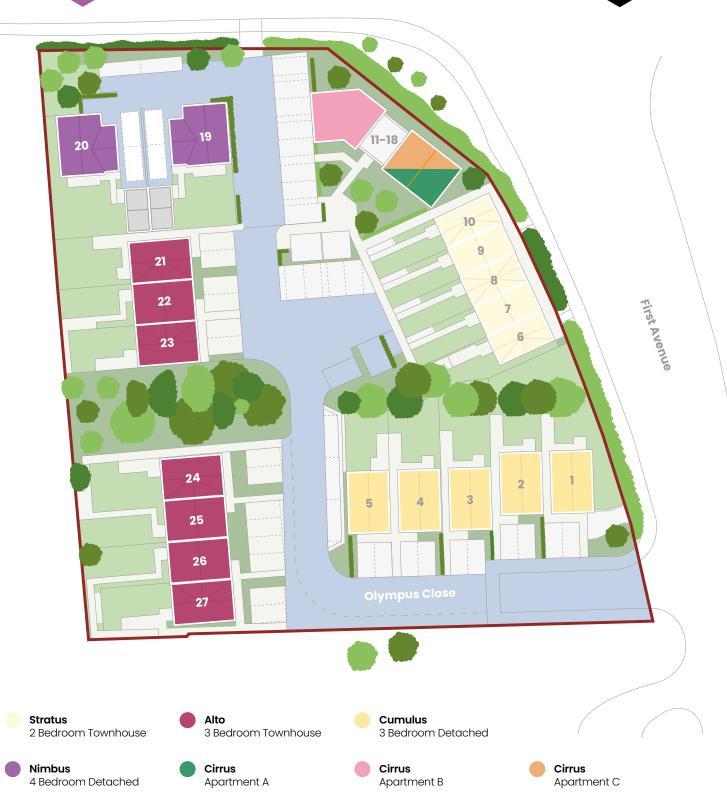

Home is family. Home is friends. Home is togetherness. Home is Fenwood

**Hayfield Lane** 

Site Plan

No responsibility is accepted by the developer for any errors or omissions and the above information and marketing material does not constitute or form part of any contract, or warranty. Kitchen designs are indicative and made subject to change. The dimensions given on plans are subject to variations and are not intended to be used for carpet sizes, appliance sizes or items of furniture.

### Autumn Winter 2023

| House Types | Plot Number | Number of Bedrooms | Price    | Availability |
|-------------|-------------|--------------------|----------|--------------|
| Cumulus     | 1           | 3                  | £275,000 | Available    |
| Cumulus     | 2           | 3                  | £275,000 | Available    |
| Cumulus     | 3           | 3                  | £275,000 | Available    |
| Cumulus     | 4           | 3                  | £270,000 | Available    |
| Cumulus     | 5           | 3                  | £270,000 | Available    |
| Stratus     | 6           | 2                  | £TBC     | Not Released |
| Stratus     | 7           | 2                  | £TBC     | Not Released |
| Stratus     | 8           | 2                  | £TBC     | Not Released |
| Stratus     | 9           | 2                  | £TBC     | Not Released |
| Stratus     | 10          | 2                  | £TBC     | Not Released |
| Cirrus      | 11          | 2                  | £129,995 | Available    |
| Cirrus      | 12          | 2                  | £132,995 | Available    |
| Cirrus      | 13          | 2                  | £132,995 | Available    |
| Cirrus      | 14          | 2                  | £134,950 | Available    |
| Cirrus      | 15          | 2                  | £139,950 | Available    |
| Cirrus      | 16          | 2                  | £139,950 | Available    |
| Cirrus      | 17          | 2                  | £145,000 | Available    |
| Cirrus      | 18          | 2                  | £145,000 | Available    |
| Nimbus      | 19          | 4                  | £375,000 | Available    |
| Nimbus      | 20          | 4                  | £375,000 | Available    |
| Alto        | 21          | 3                  | £265,000 | Available    |
| Alto        | 22          | 3                  | £260,000 | Available    |
| Alto        | 23          | 3                  | £265,000 | Available    |
| Alto        | 24          | 3                  | £TBC     | Not Released |
| Alto        | 25          | 3                  | £TBC     | Not Released |
| Alto        | 26          | 3                  | £TBC     | Not Released |
| Alto        | 27          | 3                  | £TBC     | Not Released |