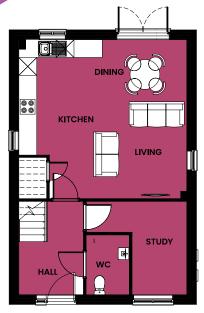

Home is family. Home is friends. Home is togetherness. Home is Fenwood

| Kitchen / Living | 5.62m (18.43') x 5.33m (17.48') <b>Bathroom</b> |      | 2.13m (6.98′) x 2.26m (7.41′)   |  |
|------------------|-------------------------------------------------|------|---------------------------------|--|
| Bedroom 1        | 3.42m (11.22') x 3.47m (11.38') <b>Study</b> 3  |      | 3.36m (11.02') x 3.11m (10.20') |  |
| Bedroom 2        | 3.40m (11.15′) x 3.95m (12.95′)                 | Hall | 3.13m (10.26′) x 2.18m (7.15′)  |  |
| Bedroom 3        | 2.88m (9.44') x 2.83m (9.28') <b>Store</b>      |      | 1.00m (3.28') x 0.96m (3.14')   |  |
| wc               | 2.04m (6.69′) x 1.47m (4.82′)                   |      |                                 |  |