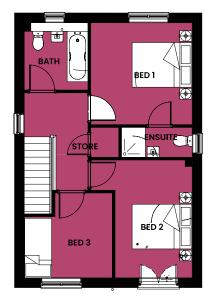

Home is family. Home is friends. Home is togetherness. Home is Fenwood

| Kitchen / Living | 5.62m (18.43') x 5.33m (17.48') <b>Bathroom</b> |      | 2.13m (6.98′) x 2.26m (7.41′)   |  |
|------------------|-------------------------------------------------|------|---------------------------------|--|
| Bedroom 1        | 3.42m (11.22') x 3.47m (11.38') <b>Study</b> 3  |      | 3.36m (11.02') x 3.11m (10.20') |  |
| Bedroom 2        | 3.40m (11.15′) x 3.95m (12.95′)                 | Hall | 3.13m (10.26′) x 2.18m (7.15′)  |  |
| Bedroom 3        | 2.88m (9.44') x 2.83m (9.28') <b>Store</b>      |      | 1.00m (3.28') x 0.96m (3.14')   |  |
| wc               | 2.04m (6.69′) x 1.47m (4.82′)                   |      |                                 |  |