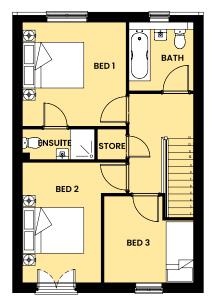

Home is family. Home is friends. Home is togetherness. Home is Fenwood

DEPOSIT UNLOCK

| Kitchen / Living | 5.62m (18.43') x 5.33m (17.48') <b>Bathroom</b> |       | 2.13m (6.98′) x 2.26m (7.41′)   |  |
|------------------|-------------------------------------------------|-------|---------------------------------|--|
| Bedroom 1        | 42m (11.22') x 3.47m (11.38') <b>Study</b> 3    |       | 3.36m (11.02') x 3.11m (10.20') |  |
| Bedroom 2        | 3.40m (11.15′) x 3.95m (12.95′)                 | Hall  | 3.13m (10.26′) x 2.18m (7.15′)  |  |
| Bedroom 3        | 2.88m (9.44') x 2.83m (9.28')                   | Store | 1.00m (3.28') x 0.96m (3.14')   |  |
| wc               | 2.04m (6.69′) x 1.47m (4.82′)                   |       |                                 |  |

Home is family. Home is friends. Home is togetherness. Home is Fenwood

| Kitchen / Living | 5.62m (18.43') x 5.33m (17.48') <b>Bathroom</b> |      | 2.13m (6.98′) x 2.26m (7.41′)   |  |
|------------------|-------------------------------------------------|------|---------------------------------|--|
| Bedroom 1        | 3.42m (11.22') x 3.47m (11.38') <b>Study</b> 3  |      | 3.36m (11.02') x 3.11m (10.20') |  |
| Bedroom 2        | 3.40m (11.15′) x 3.95m (12.95′)                 | Hall | 3.13m (10.26′) x 2.18m (7.15′)  |  |
| Bedroom 3        | 2.88m (9.44') x 2.83m (9.28') <b>Store</b>      |      | 1.00m (3.28') x 0.96m (3.14')   |  |
| wc               | 2.04m (6.69′) x 1.47m (4.82′)                   |      |                                 |  |