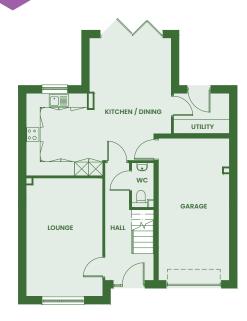

Home is family. Home is friends. Home is togetherness. Home is Fenwood.

Knights Gate: Knights Walk, Off Town Street, Sutton-cum-Lound, Retford, DN22 8FT Call Us: 01302 249550 | www.fenwood.com

| Kitchen / Dining  | 3.90m x 3.50m (12.6 m²) | Bedroom 2 Ensuite | 2.00m x 1.65m           |
|-------------------|-------------------------|-------------------|-------------------------|
| Living            | 4.40m x 6.80m (25.2 m²) | Bedroom 3         | 3.50m x 3.10m (11.0 m²) |
| Bedroom 1         | 3.30m x 3.90m (11.6 m²) | Bedroom 4         | 3.60m x 2.60m (8.4 m²)  |
| Bedroom 1 Ensuite | 1.25m x 2.80m           | Bathroom          | 2.30m x 2.06m           |
| Bedroom 2         | 3.50m x 3.60m (12.6 m²) | Garage            | 6.02m x 3.02m (18.0 m²) |