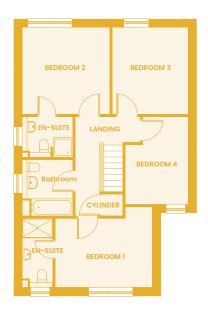

## The Pastures

4 Bedroom Detached House

Plots: 3, 4, 5, 8, 9, 10, 11, 12, 15, 16, 24, 25, 28, 29

4 Bedroom Detached House

Plots: 13, 14, 17, 18, 19, 20, 21, 22, 23, 32, 33

No responsibility is accepted by the developer for any errors or omissions and the above information and marketing material does not constitute or form part of any contract, or warranty. Kitchen designs are indicative and made subject to change. The dimensions given on plans are subject to variations and are not intended to be used for carpet sizes, appliance sizes or items of furniture.

Home is family. Home is friends. Home is togetherness. Home is Fenwood.

Knights Gate: Knights Walk, Off Town Street, Sutton-cum-Lound, Retford, DN22 8FT Call Us: 01302 249550 | www.fenwood.com

| Kitchen / Dining  | 3.90m x 3.50m (12.6 m²) | Bedroom 2 Ensuite | 2.00m x 1.65m           |
|-------------------|-------------------------|-------------------|-------------------------|
| Living            | 4.40m x 6.80m (25.2 m²) | Bedroom 3         | 3.50m x 3.10m (11.0 m²) |
| Bedroom 1         | 3.30m x 3.90m (11.6 m²) | Bedroom 4         | 3.60m x 2.60m (8.4 m²)  |
| Bedroom 1 Ensuite | 1.25m x 2.80m           | Bathroom          | 2.30m x 2.06m           |
| Bedroom 2         | 3.50m x 3.60m (12.6 m²) | Garage            | 6.02m x 3.02m (18.0 m²) |