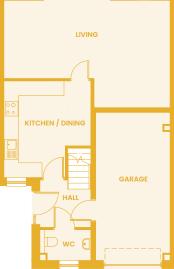

## The Pastures

4 Bedroom Detached House

Plots: 3, 4, 5, 8, 9, 10, 11, 12, 15, 16, 24, 25, 28, 29

4 Bedroom Detached House

Plots: 13, 14, 17, 18, 19, 20, 21, 22, 23, 32, 33

No responsibility is accepted by the developer for any errors or omissions and the above information and marketing material does not constitute or form part of any contract, or warranty. Kitchen designs are indicative and made subject to change. The dimensions given on plans are subject to variations and are not intended to be used for carpet sizes, appliance sizes or items of furniture.

Home is family. Home is friends. Home is togetherness. Home is Fenwood.

Knights Gate: Knights Walk, Off Town Street, Sutton-cum-Lound, Retford, DN22 8FT Call Us: 01302 249550 | www.fenwood.com

| Kitchen / Dining  | 3.90m x 3.50m (12.6 m²) | Bedroom 2 Ensuite | 2.00m x 1.65m           |
|-------------------|-------------------------|-------------------|-------------------------|
| Living            | 4.40m x 6.80m (25.2 m²) | Bedroom 3         | 3.50m x 3.10m (11.0 m²) |
| Bedroom 1         | 3.30m x 3.90m (11.6 m²) | Bedroom 4         | 3.60m x 2.60m (8.4 m²)  |
| Bedroom 1 Ensuite | 1.25m x 2.80m           | Bathroom          | 2.30m x 2.06m           |
| Bedroom 2         | 3.50m x 3.60m (12.6 m²) | Garage            | 6.02m x 3.02m (18.0 m²) |