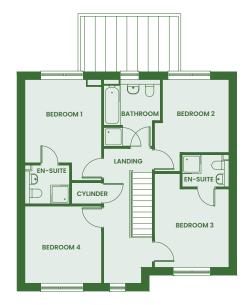

Home is family. Home is friends. Home is togetherness. Home is Fenwood.

Knights Gate: Knights Walk, Off Town Street, Sutton-cum-Lound, Retford, DN22 8FT Call Us: 01302 249550 | www.fenwood.com

| Kitchen / Dining  | 3.90m x 3.50m (12.6 m²) | Bedroom 2 Ensuite | 2.00m x 1.65m           |
|-------------------|-------------------------|-------------------|-------------------------|
| Living            | 4.40m x 6.80m (25.2 m²) | Bedroom 3         | 3.50m x 3.10m (11.0 m²) |
| Bedroom 1         | 3.30m x 3.90m (11.6 m²) | Bedroom 4         | 3.60m x 2.60m (8.4 m²)  |
| Bedroom 1 Ensuite | 1.25m x 2.80m           | Bathroom          | 2.30m x 2.06m           |
| Bedroom 2         | 3.50m x 3.60m (12.6 m²) | Garage            | 6.02m x 3.02m (18.0 m²) |