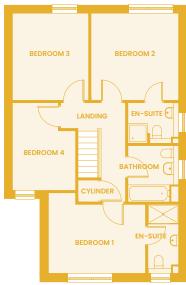

## The Pastures

4 Bedroom Detached House

Plots: 3, 4, 5, 8, 9, 10, 11, 12, 15, 16, 24, 25, 28, 29

4 Bedroom Detached House

Plots: 13, 14, 17, 18, 19, 20, 21, 22, 23, 32, 33

No responsibility is accepted by the developer for any errors or omissions and the above information and marketing material does not constitute or form part of any contract, or warranty. Kitchen designs are indicative and made subject to change. The dimensions given on plans are subject to variations and are not intended to be used for carpet sizes, appliance sizes or items of furniture.

Home is family. Home is friends. Home is togetherness. Home is Fenwood.

Knights Gate: Knights Walk, Off Town Street, Sutton-cum-Lound, Retford, DN22 8FT Call Us: 01302 249550 | www.fenwood.com

| Kitchen / Dining  | 3.90m x 3.50m (12.6 m²) | Bedroom 2 Ensuite | 2.00m x 1.65m           |
|-------------------|-------------------------|-------------------|-------------------------|
| Living            | 4.40m x 6.80m (25.2 m²) | Bedroom 3         | 3.50m x 3.10m (11.0 m²) |
| Bedroom 1         | 3.30m x 3.90m (11.6 m²) | Bedroom 4         | 3.60m x 2.60m (8.4 m²)  |
| Bedroom 1 Ensuite | 1.25m x 2.80m           | Bathroom          | 2.30m x 2.06m           |
| Bedroom 2         | 3.50m x 3.60m (12.6 m²) | Garage            | 6.02m x 3.02m (18.0 m²) |