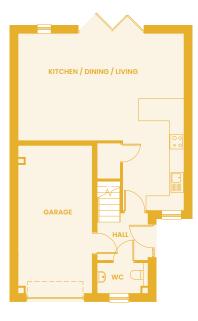

## The Pastures

4 Bedroom Detached House

Plots: 3, 4, 5, 8, 9, 10, 11, 12, 15, 16, 24, 25, 28, 29

4 Bedroom Detached House

Plots: 13, 14, 17, 18, 19, 20, 21, 22, 23, 32, 33

No responsibility is accepted by the developer for any errors or omissions and the above information and marketing material does not constitute or form part of any contract, or warranty. Kitchen designs are indicative and made subject to change. The dimensions given on plans are subject to variations and are not intended to be used for carpet sizes, appliance sizes or items of furniture.

Home is family. Home is friends. Home is togetherness. Home is Fenwood.

Knights Gate: Knights Walk, Off Town Street, Sutton-cum-Lound, Retford, DN22 8FT Call Us: 01302 249550 | www.fenwood.com

| Kitchen / Dining  | 3.90m x 3.50m (12.6 m²) | Bedroom 2 Ensuite | 2.00m x 1.65m           |
|-------------------|-------------------------|-------------------|-------------------------|
| Living            | 4.40m x 6.80m (25.2 m²) | Bedroom 3         | 3.50m x 3.10m (11.0 m²) |
| Bedroom 1         | 3.30m x 3.90m (11.6 m²) | Bedroom 4         | 3.60m x 2.60m (8.4 m²)  |
| Bedroom 1 Ensuite | 1.25m x 2.80m           | Bathroom          | 2.30m x 2.06m           |
| Bedroom 2         | 3.50m x 3.60m (12.6 m²) | Garage            | 6.02m x 3.02m (18.0 m²) |